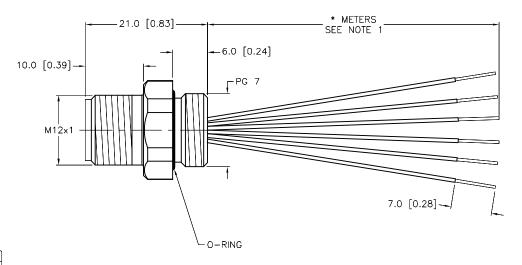

| CABLE LENGTH                  | TOLERANCE *                                                                 |  |  |  |  |  |
|-------------------------------|-----------------------------------------------------------------------------|--|--|--|--|--|
| ALL LENGTHS                   | + 4% (OR 50mm) OF LENGTH<br>- 0% (OR 0mm) OF LENGTH<br>WHICHEVER IS GREATER |  |  |  |  |  |
| STRIP LENGTH                  | TOLERANCE *                                                                 |  |  |  |  |  |
| 0-7mm                         | ±0.5mm<br>±1.0mm<br>±2.0mm<br>±3.0mm                                        |  |  |  |  |  |
| 8-29mm                        |                                                                             |  |  |  |  |  |
| 30-49mm                       |                                                                             |  |  |  |  |  |
| 50-69mm                       |                                                                             |  |  |  |  |  |
| 70-100mm                      | ±4.0mm                                                                      |  |  |  |  |  |
| OVER 100mm                    | ±5.0mm                                                                      |  |  |  |  |  |
| * UNILESS OTHERWISE SPECIFIED |                                                                             |  |  |  |  |  |

## NOTES

REV DESCRIPTION

B UPDATE CURRENT & VOLTAGE

1. "\*" INDICATES CABLE LENGTH IN METERS. CONTACT TURCK TO ORDER SPECIFIC LENGTHS.

| ORDER SPECIFIC |          | IFIC    | 1. 2. 3. 4.            | PROJECTION                                                      | THIS DRAWING IS CONFIDENTIAL AND THE PROPERTY OF TURCK INC. USE OF THIS DOCUMENT WITHOUT WRITTEN PERMISSION IS PROHIBITED. |             | TURCK 1            |                 |             | 00 CAMPUS DRIVE<br>EAPOLIS, MN 55441<br>-800-544-7769<br>763) 553-7300<br>763) 553-0708 fax<br>www.turck.us |        |
|----------------|----------|---------|------------------------|-----------------------------------------------------------------|----------------------------------------------------------------------------------------------------------------------------|-------------|--------------------|-----------------|-------------|-------------------------------------------------------------------------------------------------------------|--------|
|                |          |         | MATERIAL               |                                                                 | DRFT                                                                                                                       | RDS         | DATE 04/22/14      | DESCRIPTION     | FC 6 * /DC7 |                                                                                                             |        |
|                |          |         | SEE SPECIFICATIONS     | ALL DIMENSIONS DISPLAYED ON THIS DRAWING ARE FOR REFERENCE ONLY | APVD                                                                                                                       | L.H.        | SCALE 1=.7         | FS 6-*/PG       |             |                                                                                                             |        |
|                |          |         |                        |                                                                 | UNIT OF MEASUREMENT                                                                                                        |             | IDENTIFICATION NO. |                 | REV         |                                                                                                             |        |
|                |          |         | FINISH                 | CONTACT TURCK                                                   | MILLIMETER [INCH]                                                                                                          |             | IDENTIFICATION NO. |                 |             |                                                                                                             |        |
| Т              | 07/25/16 | 55373   | SEE SPECIFICATIONS     | FOR MORE<br>INFORMATION                                         |                                                                                                                            |             |                    |                 |             |                                                                                                             | В      |
| T              | DATE     | ECO NO. | 222 2: 2311 10/11/0110 |                                                                 | Do                                                                                                                         | O NOT SCALE | THIS DRAWING       | FILE: 777033380 | ı           | SHEET                                                                                                       | 1 OF 1 |