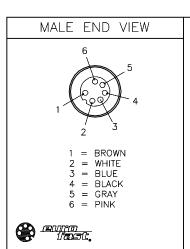

| SPECIFICATIONS                |                                   |  |  |  |  |
|-------------------------------|-----------------------------------|--|--|--|--|
| CONTACT CARRIER MATERIAL      | NYLON OR TPU                      |  |  |  |  |
| CONTACT MATERIAL/PLATING      | BRASS/GOLD                        |  |  |  |  |
| HOUSING MATERIAL/PLATING      | BRASS/NICKEL                      |  |  |  |  |
| O-RING MATERIAL               | NITRILE (BUNA N)                  |  |  |  |  |
| RATED CURRENT [A]             | 2.0 A                             |  |  |  |  |
| RATED VOLTAGE [V]             | 60 VAC/75 VDC                     |  |  |  |  |
| CONDUCTOR INSULATION MATERIAL | PVC                               |  |  |  |  |
| NUMBER OF CONDUCTORS [AWG]    | 6x24 AWG                          |  |  |  |  |
| TEMPERATURE RATING            | -40°C to +105°C (-40°F to +221°F) |  |  |  |  |
| PROTECTION CLASS              | MEETS NEMA 1,3,4,6P AND IEC IP68  |  |  |  |  |