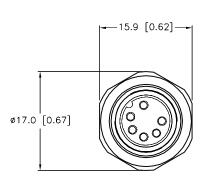

| SPECIFICATIONS                |                                   |  |  |  |  |
|-------------------------------|-----------------------------------|--|--|--|--|
| CONTACT CARRIER MATERIAL      | NYLON OR TPU                      |  |  |  |  |
| CONTACT MATERIAL/PLATING      | BRASS/GOLD                        |  |  |  |  |
| HOUSING MATERIAL/PLATING      | BRASS/NICKEL                      |  |  |  |  |
| O-RING MATERIAL               | NITRILE (BUNA N)                  |  |  |  |  |
| RATED CURRENT [A]             | 2.0 A                             |  |  |  |  |
| RATED VOLTAGE [V]             | 60 VAC/75 VDC                     |  |  |  |  |
| CONDUCTOR INSULATION MATERIAL | PVC                               |  |  |  |  |
| NUMBER OF CONDUCTORS [AWG]    | 6x24 AWG                          |  |  |  |  |
| TEMPERATURE RATING            | -40°C to +105°C (-40°F to +221°F) |  |  |  |  |
| PROTECTION CLASS              | MEETS NEMA 1,3,4,6P AND IEC IP68  |  |  |  |  |